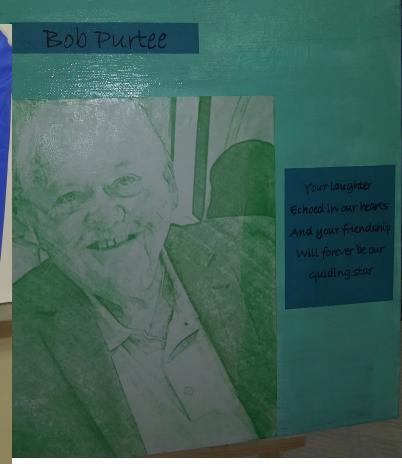

#### **BOB PURTEE MEMORIAL**

**Photos by Cheryl Bruno** 

Our Heartfelt Condolences go out to the families and friends of lost loved ones:

Jose Duddy Chloe Pokracki

The clubhouse was a sea of green. Corned beef sandwiches, music, dancing, great people; truly the luck of the Irish! Xxoo. Big thanks to Debbie, Carolyn & Cindy Rice for the decorations

Photos and text by Cheryl Bruno